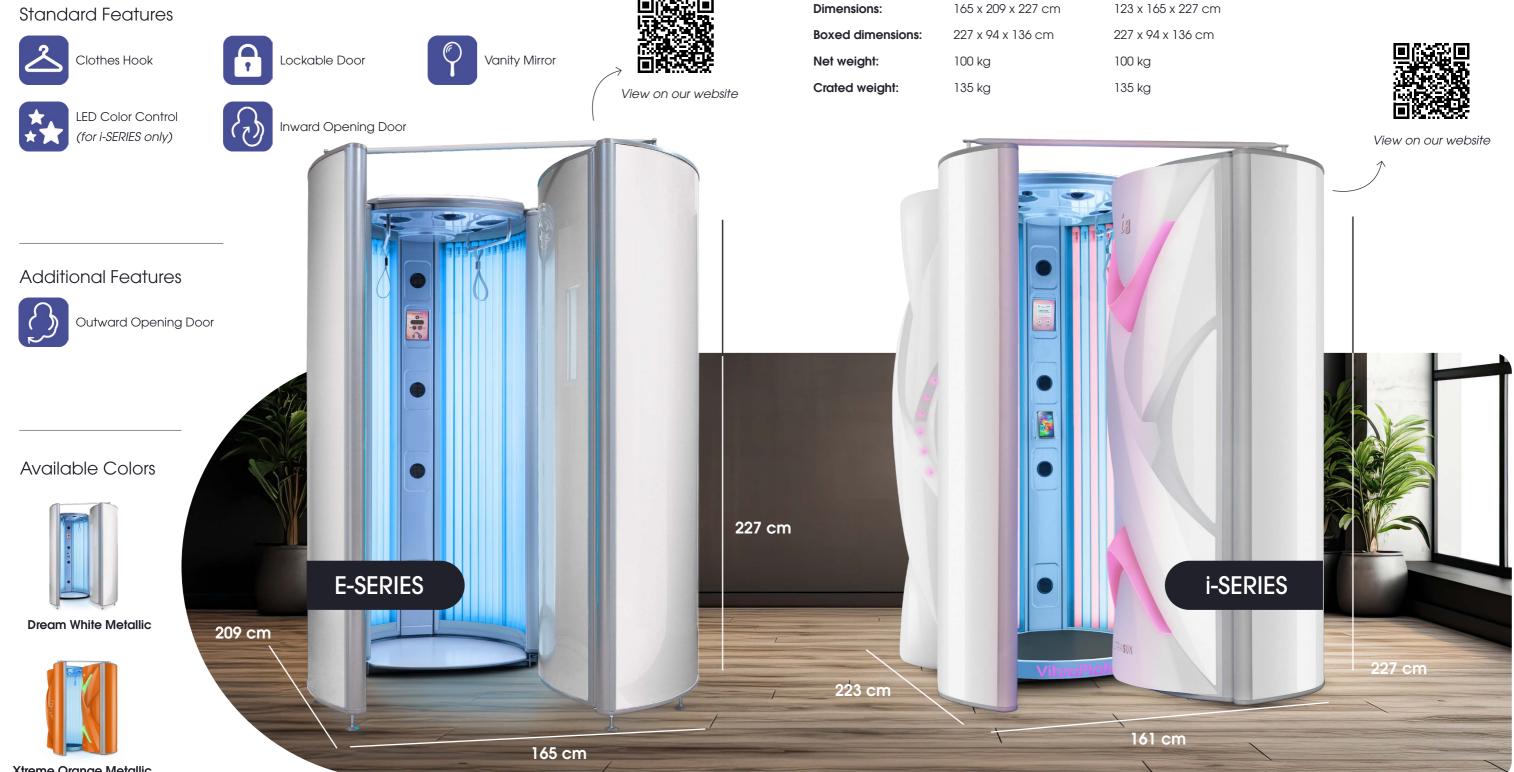

#### **Technical Specifications**

|               | E-SERIES | i-SERIE  |
|---------------|----------|----------|
| Power supply: | -        | When orc |
|               |          | When orc |
| Power:        | -        | 18W      |
|               |          |          |

### Weight & Dimensions\*\* (LxWxH)

**Xtreme Orange Metallic** 

#### S

rdered with i8 or i9: connected to tanning machine rdered separately: 2 vx 230V + N + PE | 50/60Hz