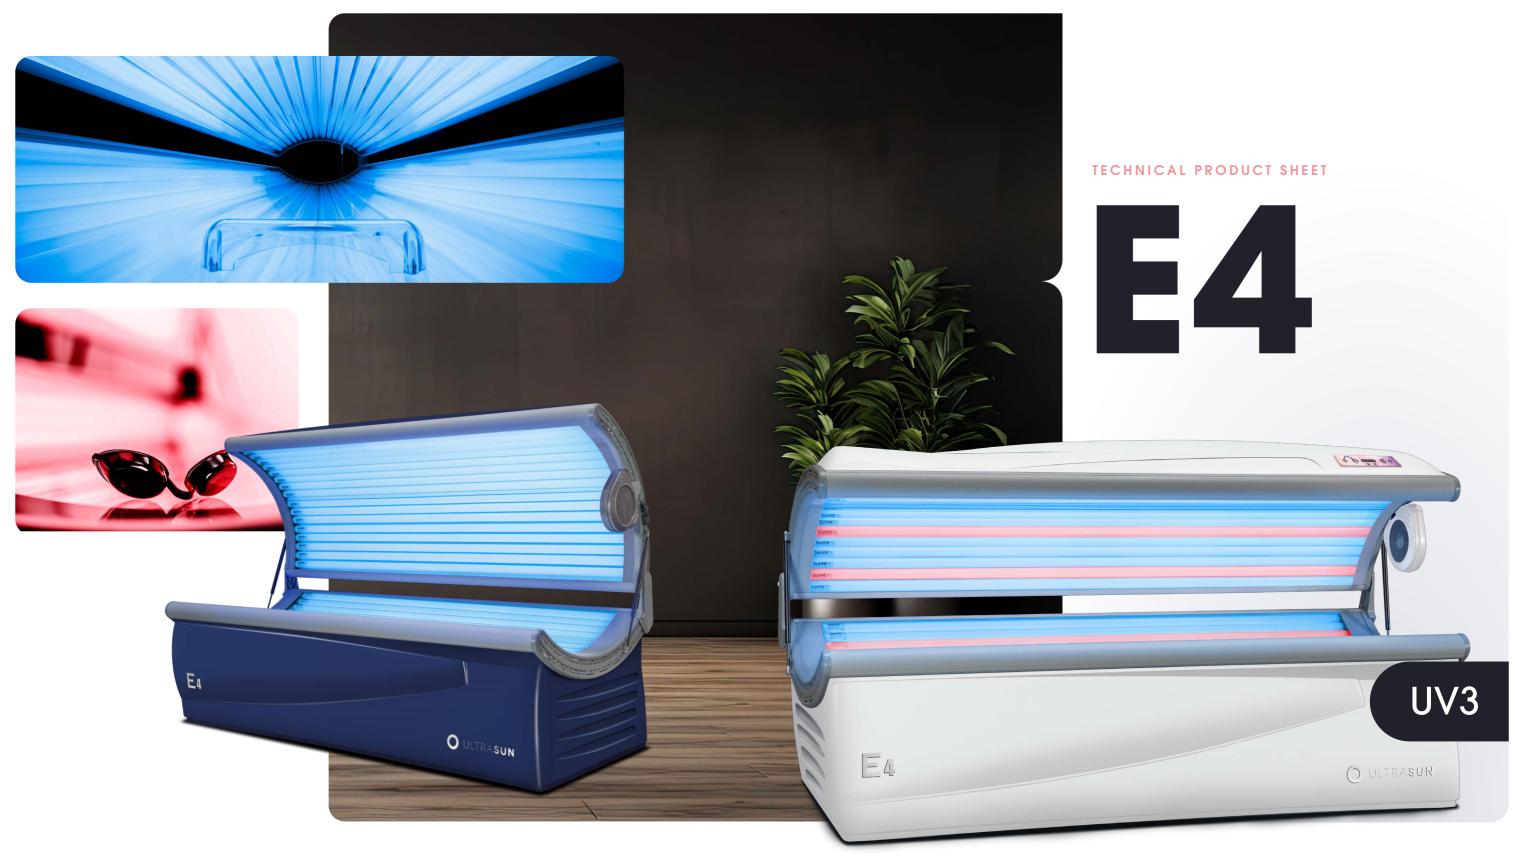

### Pure & Simple Glow

#### Lamp Specifications UV3

Top Lamps: 14 x Sunfit XL3 120W E-Tronic | 190 cm

Base Lamps: 14 x Sunfit XL3 120W E-Tronic | 190 cm

Max. exposure time: 20 minutes