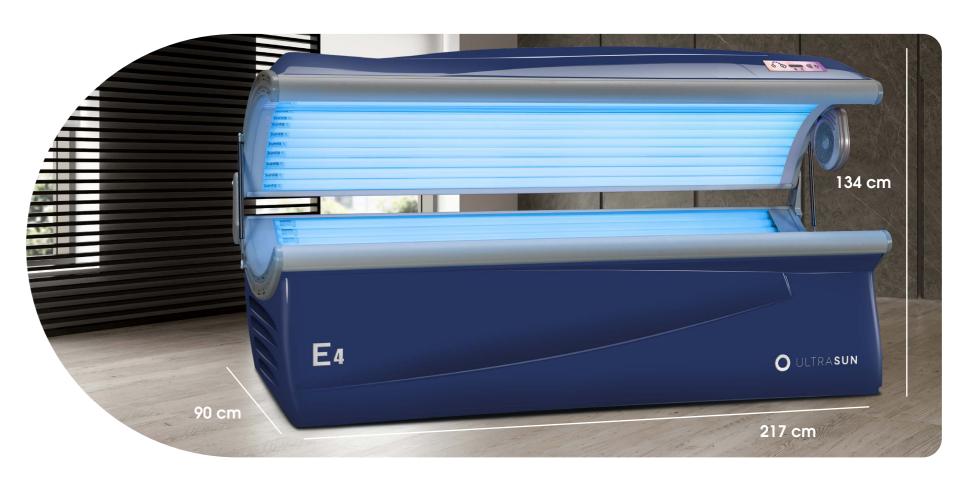

#### Dimensions\*\* (LxWxH)

**Open:** 217 x 90 x 134 cm **Closed:** 217 x 82 x 98 cm **Boxed:** 228 x 96 x 85 cm

<sup>\*\*</sup> Maintain 10-15 cm clearance around the device for air circulation.