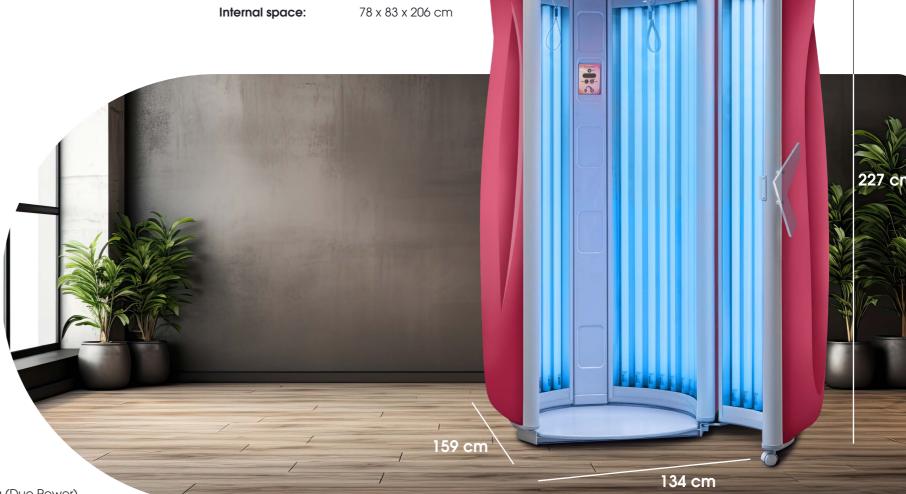

# Dimensions\*\* (LxWxH)

Open: 159 x 134 x 227 cm 117 x 119 x 227 cm Closed: 227 x 114 x 120 cm Boxed:

<sup>\*\*</sup> Maintain 10-15 cm clearance around the device for air circulation.