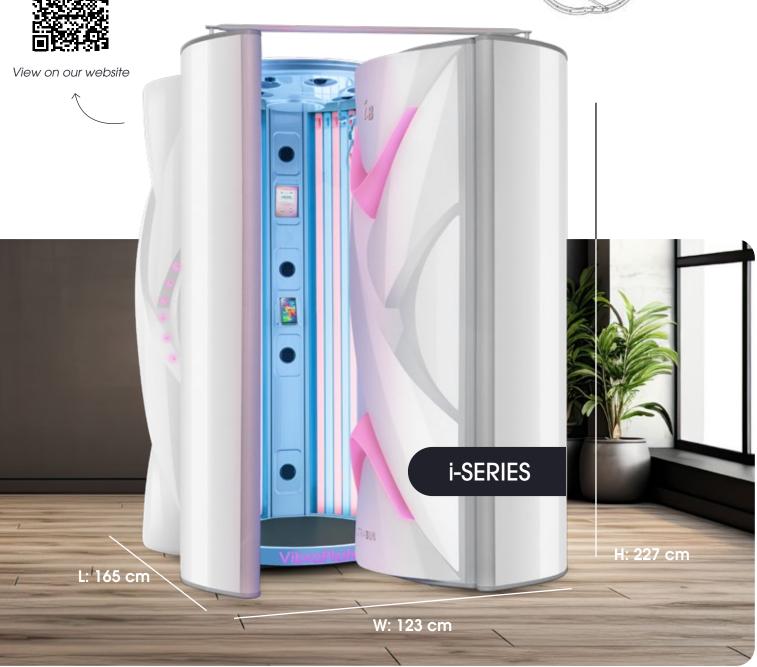

## Technical and Electrical Specifications

- Changing Cubicle is available for Ultrasun i9, i8, E7, E6 and E5.
- Electrical requirements and ventilation is dependent upon the sunbed to which the Changing Cubicle will be attached.

## Weight & Dimensions

- Dimensions are dependent upon the type of sunbed to which the Changing Cubicle is attached. Particular dimensions are available on request.
- Dimensions listed here are of the Ultrasun i8 and E7 with the Changing Cubicle attached (inward opening door).