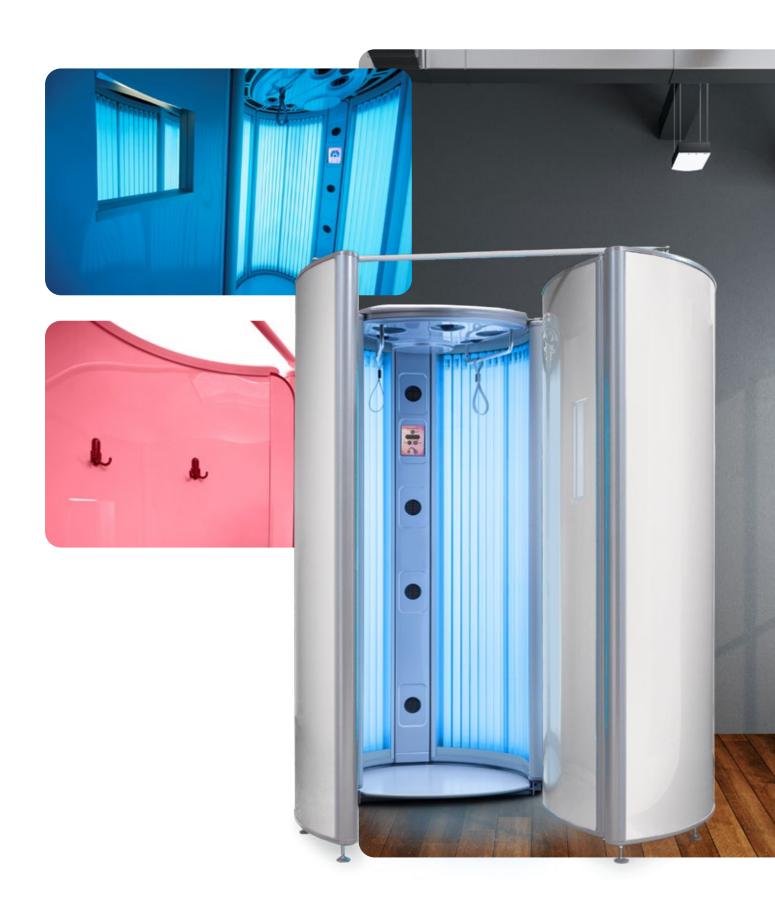

## Changing Cubicle

## **Privacy Perfected**

## Technical and Electrical Specifications

- Changing Cubicle is available for Ultrasun i9, i8, E7, E6 and E5.
- Electrical requirements and ventilation is dependent upon the sunbed to which the Changing Cubicle will be attached.

## Weight & Dimensions

- Dimensions are dependent upon the type of sunbed to which the Changing Cubicle is attached. Particular dimensions are available on request.
- Dimensions listed here are of the Ultrasun i8 and E7 with the Changing Cubicle attached (inward opening door).