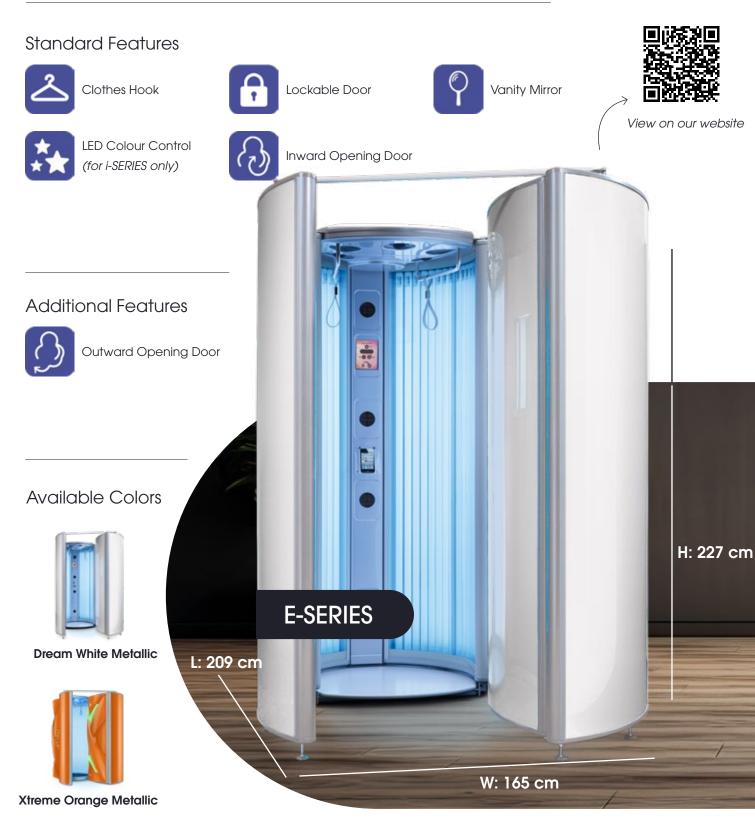

## Technical and Electrical Specifications

- Changing Cubicle is available for Ultrasun i9, i8, E7, E6 and E5.
- Electrical requirements and ventilation is dependent upon the sunbed to which the Changing Cubicle will be attached.

## Weight & Dimensions

- Dimensions are dependent upon the type of sunbed to which the Changing Cubicle is attached. Particular dimensions are available on request.
- Dimensions listed here are of the Ultrasun i8 and E7 with the Changing Cubicle attached (inward opening door).