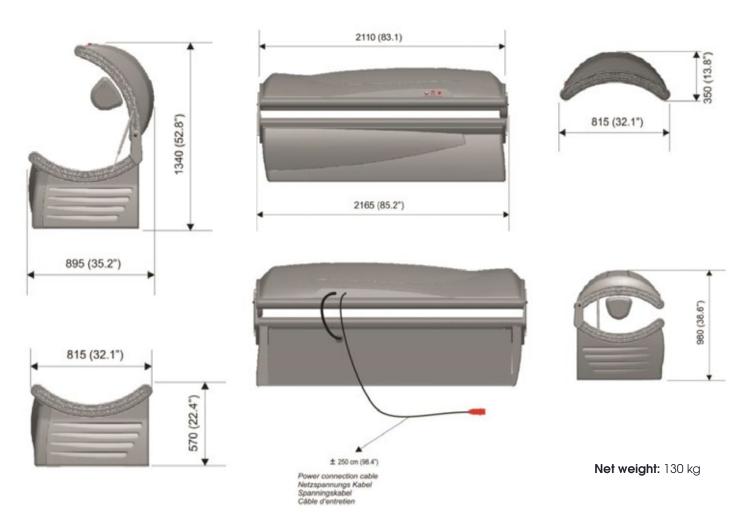

## Weight and Dimensions

All dimensions in mm. Between brackets in inches.

Hyperion House, Alston Road Norwich, Norfolk, NR6 5DS United Kingdom 01603 789010 sales@helionova.co.uk helionova.co.uk