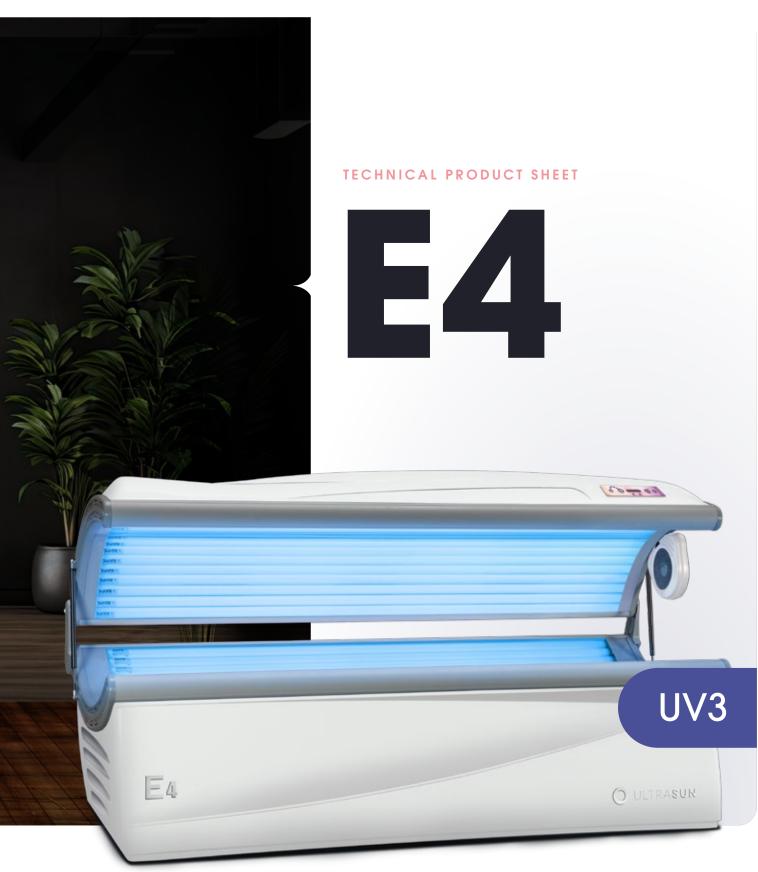

# Ultrasun E4

## Pure & Simple Glow

## Lamp Specifications UV3

**Top Lamps:** 14 x Sunfit XL3 120W E-Tronic | 190 cm

Base Lamps: 14 x Sunfit XL3 120W E-Tronic | 190 cm

Max. session time: 20 minutes