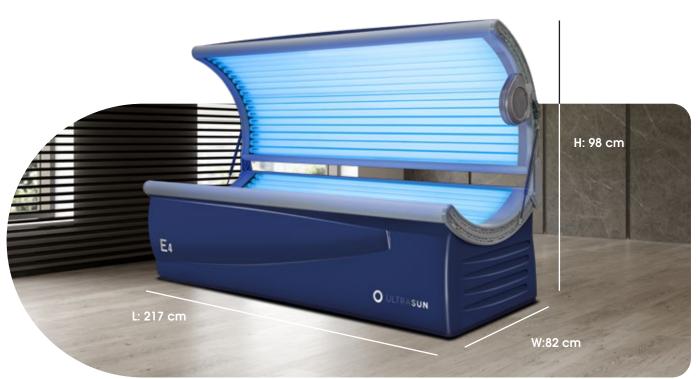

## Weight and Dimensions

All dimensions in mm. Between brackets in inches.

Hyperion House, Alston Road Norwich, Norfolk, NR6 5DS United Kingdom 01603 789010 sales@helionova.co.uk helionova.co.uk