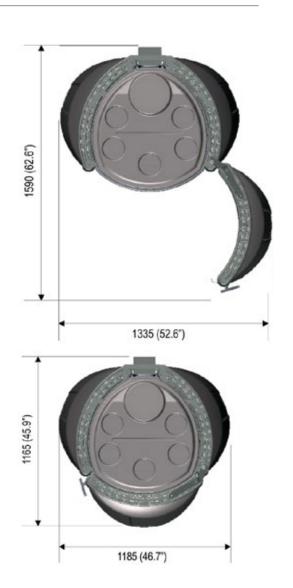

#### Weight and Dimensions

All dimensions in mm. Between brackets in inches.

Net weight: 180 kg

Hyperion House, Alston Road Norwich, Norfolk, NR6 5DS United Kingdom 01603 789010 sales@helionova.co.uk helionova.co.uk