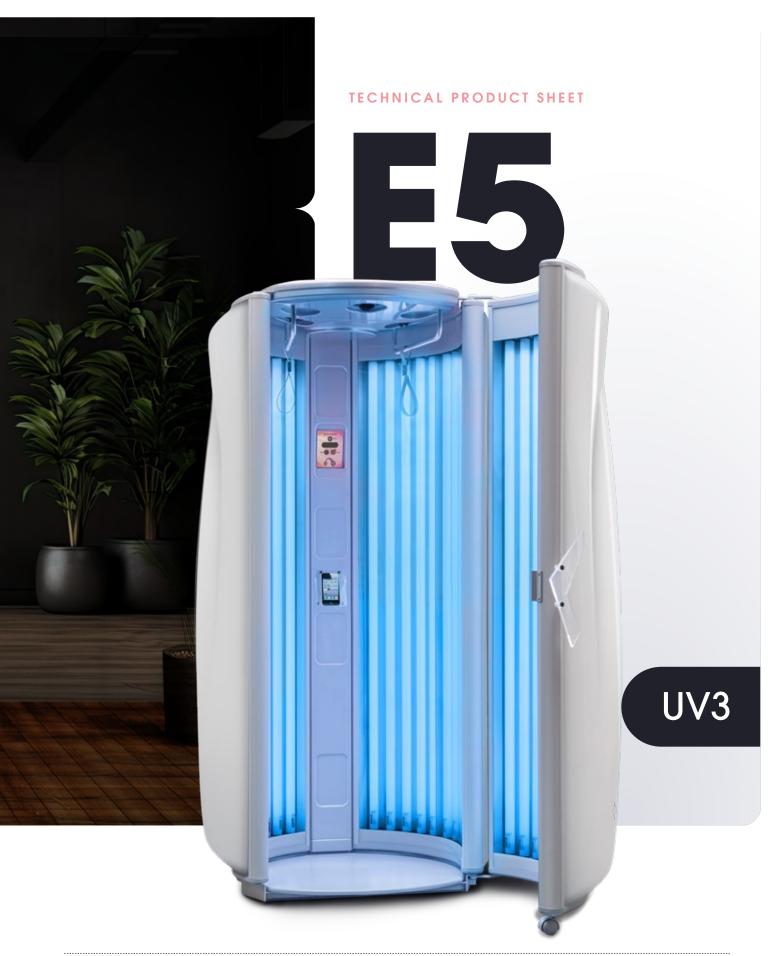

# Ultrasun E5

## Beginner's Bliss

#### Standard equipped with

Bluetooth

Electronic Ballasts

LED Colour Control

Solar Control

SoundBoost

TopCooler

#### Additional options

Handles

Hybrid Lamps

Changing Cubicle

**Dream White Metallic** 

**Fancy Red Metallic** 

#### Lamp Specifications UV3

**Top Lamps:** 30 x Sunfit XL3 180W E-Tronic | 190 cm

Max. session time: 20 minutes