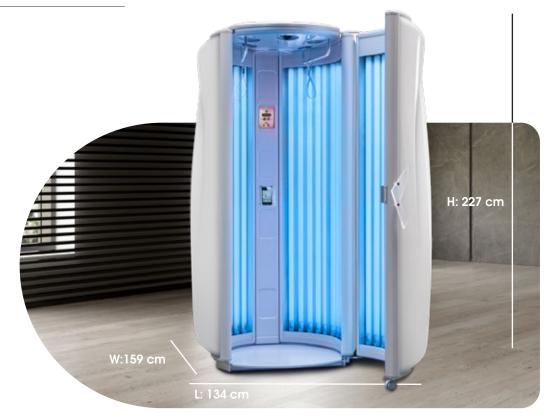

#### Weight and Dimensions

All dimensions in mm. Between brackets in inches.

Net weight: 180 kg

Hyperion House, Alston Road Norwich, Norfolk, NR6 5DS United Kingdom 01603 789010 sales@helionova.co.uk helionova.co.uk