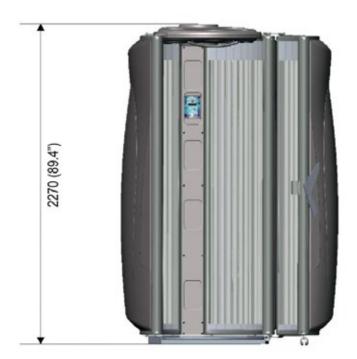

#### Weight and Dimensions

All dimensions in mm. Between brackets in inches.

Net weight: 180 kg

Hyperion House, Alston Road Norwich, Norfolk, NR6 5DS United Kingdom 01603 789010 sales@helionova.co.uk helionova.co.uk