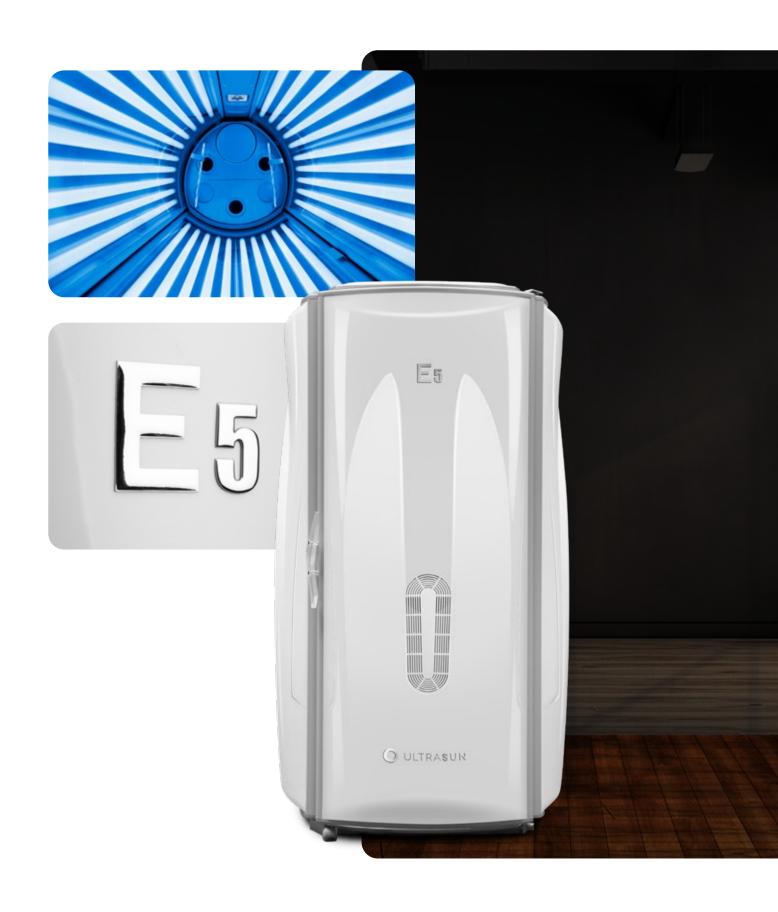

tandard equipped with



Bluetooth



Electronic Ballasts



LED Colour Control



Solar Control



SoundBoost



TopCooler

#### Additional options



Handles



Hybrid Lamps



Changing Cubicle





**Dream White Metallic** 



**Fancy Red Metallic** 



#### Lamp Specifications UV3

**Top Lamps:** 30 x Sunfit XL3 180W E-Tronic | 190 cm

Max. session time: 20 minutes

### Any queries?

Please call Helionova on 01603 789 010

#### Technical and Electrical Specifications

THREE PHASE

SINGLE PHASE

Socket requirement:

16A/phase TPN&E

16A/phase - C-type

32A

Socket type:

Female Commando Socket

Female Commando Socket

Trip size:

32A - C-type 5,900W

**Power consumption:** 5,900W





#### Weight and Dimensions

All dimensions in mm. Between brackets in inches.



Net weight: 180 kg





Hyperion House, Alston Road Norwich, Norfolk, NR6 5DS United Kingdom 01603 789010 sales@helionova.co.uk helionova.co.uk