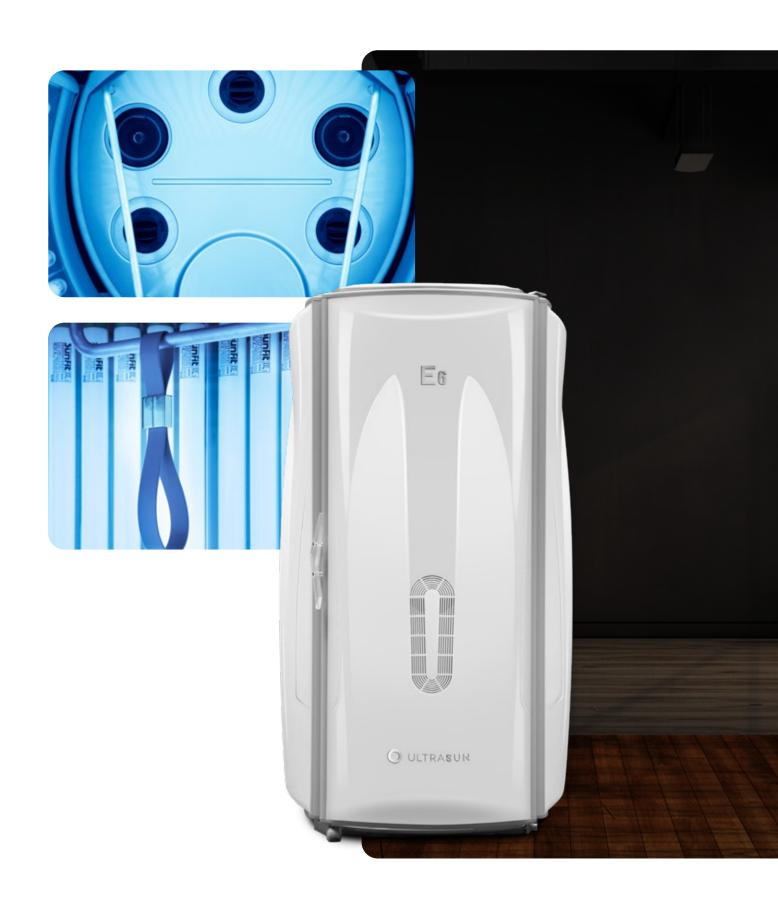

## Standard equipped with

Bluetooth

Electronic Ballasts

LED Colour Control

Solar Control

SoundBoost

TopCooler

#### Additional options

Handles

Hybrid Lamps

Changing Cubicle

#### Lamp Specifications UV3

**Top Lamps:** 42 x Sunfit XXL3 200W E-Tronic | 200 cm

Max. session time: 20 minutes