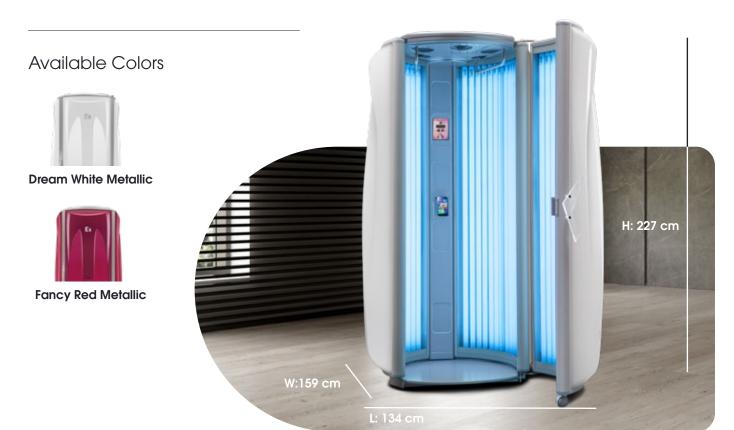

#### Weight and Dimensions

All dimensions in mm. Between brackets in inches.

1335 (52.6")

Net weight: 215 kg

Hyperion House, Alston Road Norwich, Norfolk, NR6 5DS United Kingdom

01603 789010 sales@helionova.co.uk helionova.co.uk