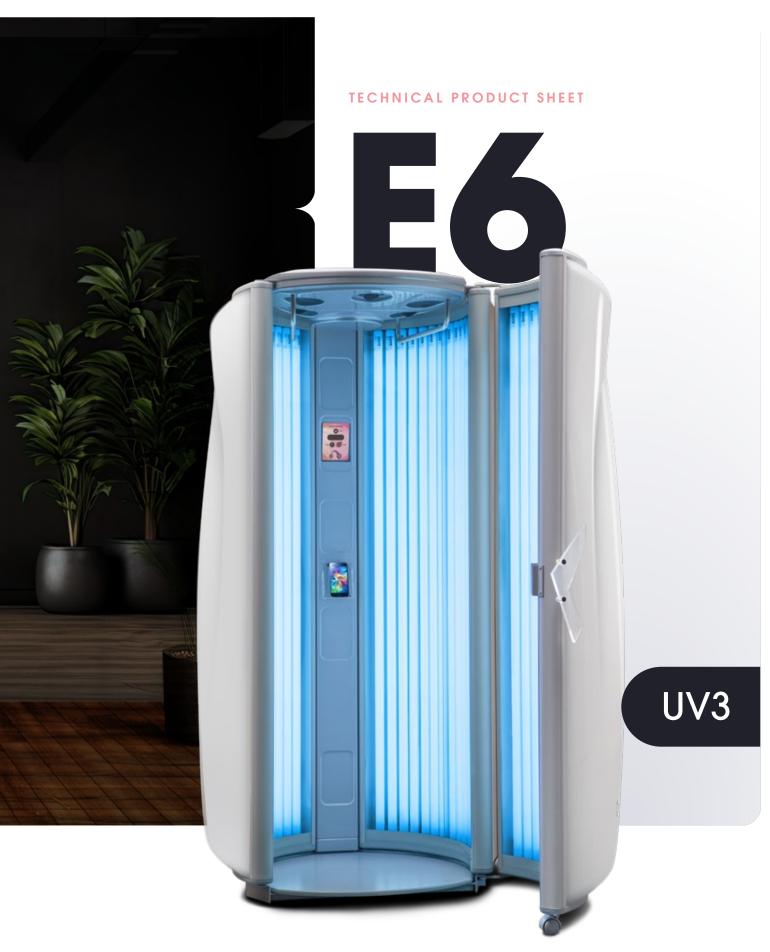

# Ultrasun E6

## Glow on Demand

## Standard equipped with

Bluetooth

Electronic Ballasts

LED Colour Control

Solar Control

SoundBoost

TopCooler