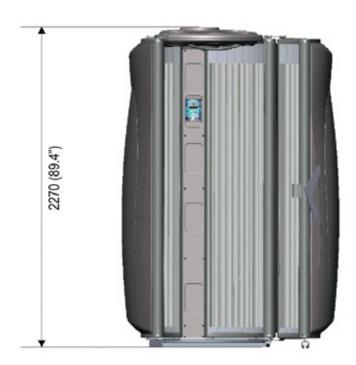

#### Weight and Dimensions

All dimensions in mm. Between brackets in inches.

1335 (52.6")

Net weight: 215 kg

Hyperion House, Alston Road Norwich, Norfolk, NR6 5DS United Kingdom

01603 789010 sales@helionova.co.uk helionova.co.uk