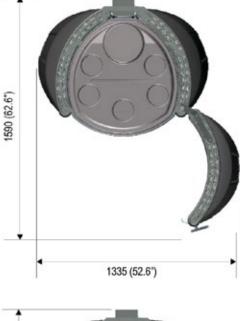

#### Weight and Dimensions

All dimensions in mm. Between brackets in inches.

Net weight: 225 kg

Hyperion House, Alston Road Norwich, Norfolk, NR6 5DS United Kingdom 01603 789010 sales@helionova.co.uk helionova.co.uk