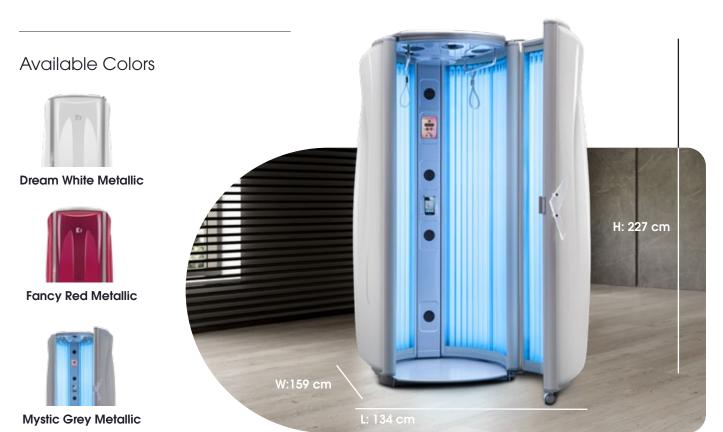

#### Weight and Dimensions

All dimensions in mm. Between brackets in inches.

Net weight: 225 kg

Hyperion House, Alston Road Norwich, Norfolk, NR6 5DS United Kingdom 01603 789010 sales@helionova.co.uk helionova.co.uk