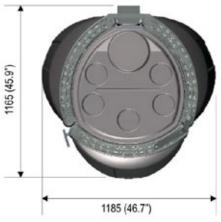

#### Weight and Dimensions

All dimensions in mm. Between brackets in inches.

Net weight: 225 kg

Hyperion House, Alston Road Norwich, Norfolk, NR6 5DS United Kingdom 01603 789010 sales@helionova.co.uk helionova.co.uk