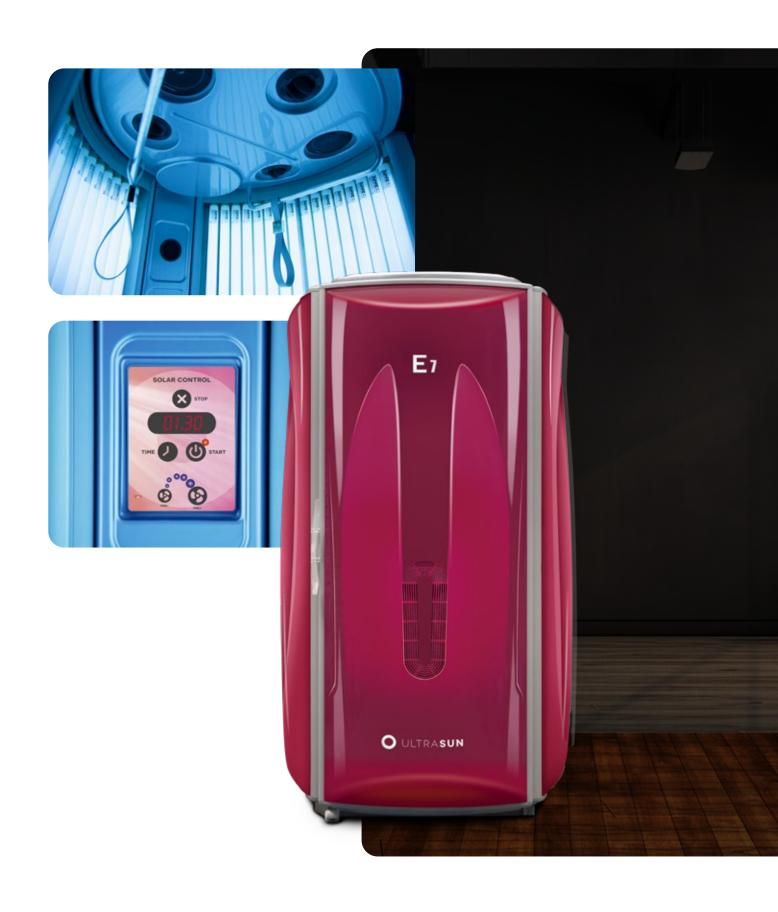

# Ultrasun E7

View on our website

## **Effortless Sunshine**

#### Standard equipped with

Bluetooth

Electronic Ballasts

LED Colour Control

Solar Control

SoundBoost

TopCooler