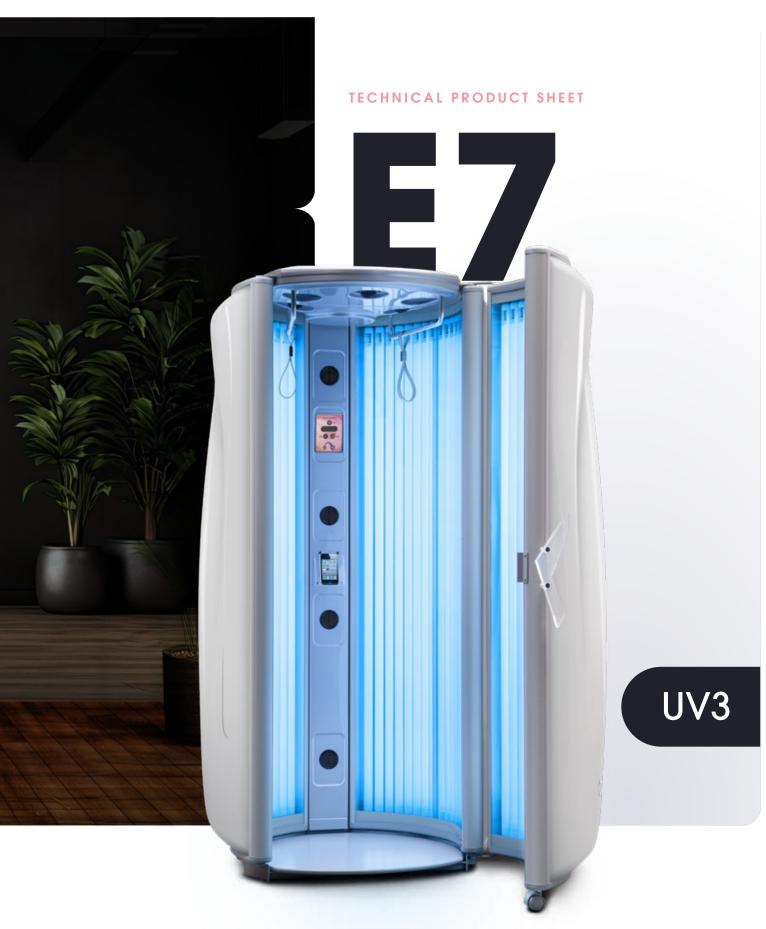

# Ultrasun E7

View on our website

## **Effortless Sunshine**

#### Lamp Specifications UV3

**Top Lamps:** 48 x Sunfit XXL3 200W E-Tronic | 200 cm

Max. session time: 20 minutes