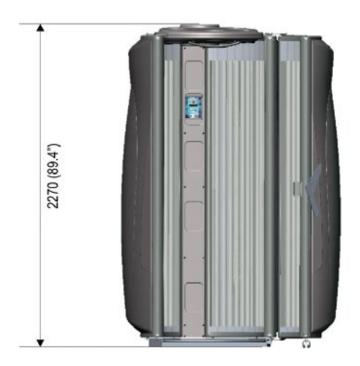

#### Weight and Dimensions

All dimensions in mm. Between brackets in inches.

Net weight: 225 kg

Hyperion House, Alston Road Norwich, Norfolk, NR6 5DS United Kingdom 01603 789010 sales@helionova.co.uk helionova.co.uk