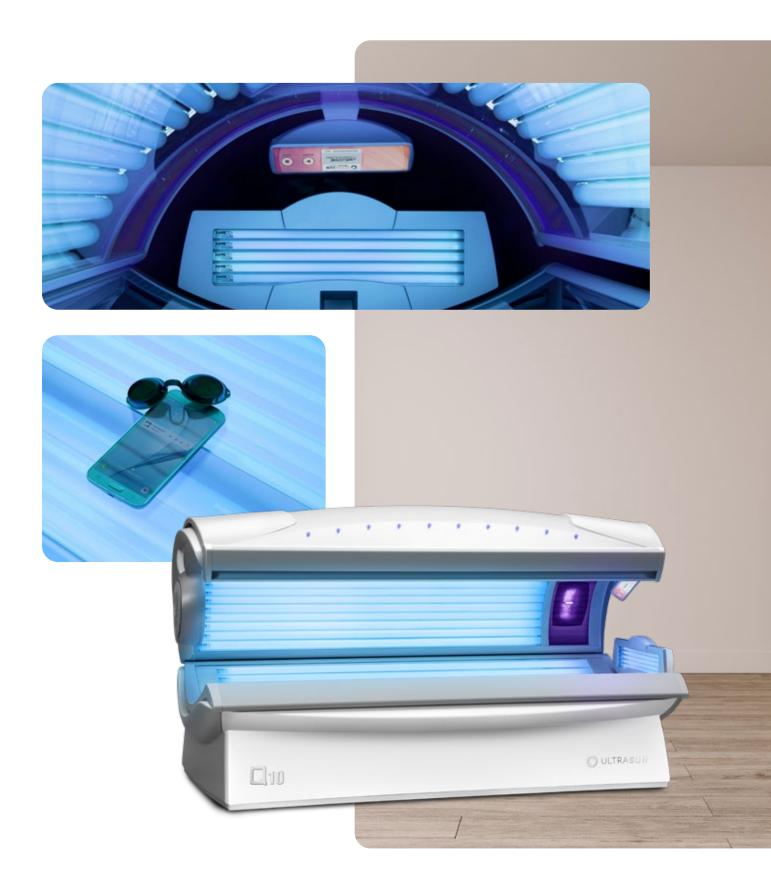

# Ultrasun Q10

View on our website

#### Standard equipped with

#### Additional options

Hybrid Lamps

#### Lamp Specifications UV3

| Top Lamps:         | 22 x Sunfit VRX3 160W E-Tronic   176 cm |  |
|--------------------|-----------------------------------------|--|
| Base Lamps:        | 16 x Sunfit XL3 120W E-Tronic   190 cm  |  |
| Facial Lamps:      | 3 x Sunfit WL500W High-Pressure         |  |
| Shoulder Lamps:    | 5 x Sunfit S 25W                        |  |
| Max. session time: | 20 minutes                              |  |