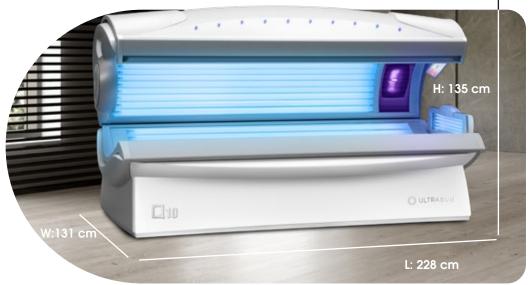

# Ultrasun Q10

View on our website

#### Available Colors

**Dream White Metallic** 

\*\* Maintain 10-15 cm clearance around the device for air circulation.

#### Weight and Dimensions

All dimensions in mm. Between brackets in inches.

Hyperion House, Alston Road Norwich, Norfolk, NR6 5DS United Kingdom 01603 789010 sales@helionova.co.uk helionova.co.uk

© 2025 Ultrasun International B.V. Product images may differ slightly from reality. Changes in specifications and design as well as printing and typographical errors are reserved.