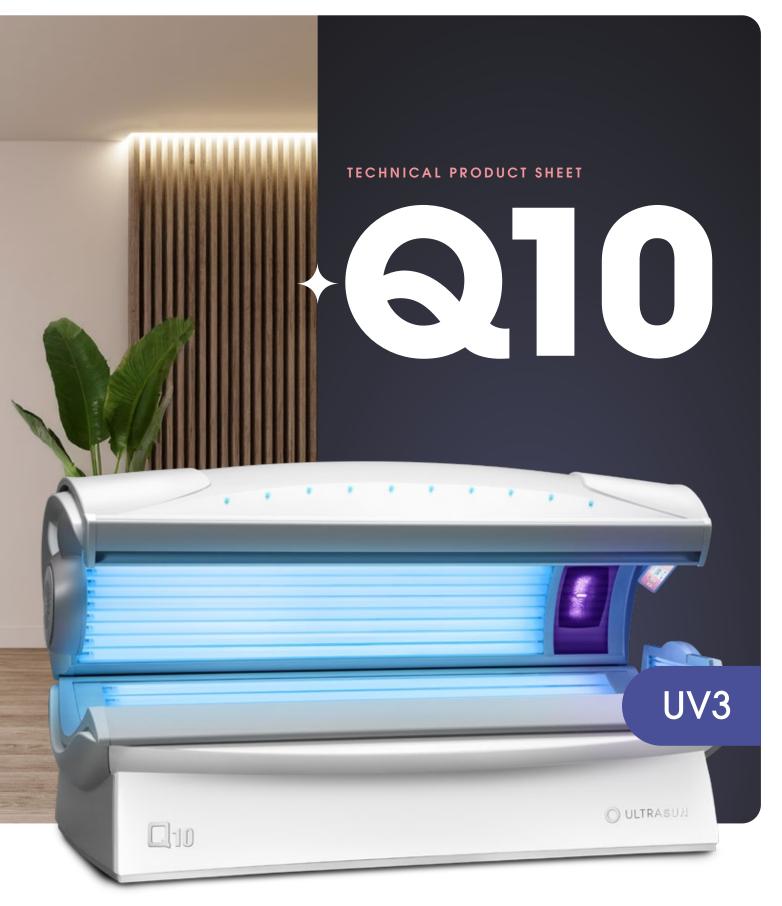

# Ultrasun Q10

View on our website

#### Standard equipped with

#### Additional options

Hybrid Lamps

#### Available Colors

**Dream White Metallic** 

\*\* Maintain 10-15 cm clearance around the device for air circulation.