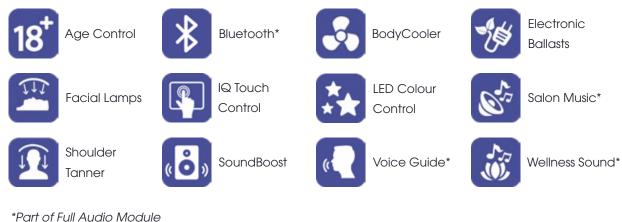

helionova.co.uk



in

#### 46 LAMPS

# Ultrasun Q10



View on our website

## **Timeless Tranquility**

#### Standard equipped with



#### Additional options



Hybrid Lamps

#### Available Colors



**Dream White Metallic** 



\*\* Maintain 10-15 cm clearance around the device for air circulation.

#### Lamp Specifications UV3

| Top Lamps:         | 22 x Sunfit VRX3 160W E-Tronic   176 cm |  |
|--------------------|-----------------------------------------|--|
| Base Lamps:        | 16 x Sunfit XL3 120W E-Tronic   190 cm  |  |
| Facial Lamps:      | 3 x Sunfit WL500W High-Pressure         |  |
| Shoulder Lamps:    | 5 x Sunfit S 25W                        |  |
| Max. session time: | 20 minutes                              |  |

### Any queries? Please call Helionova on 01603 789 010

#### Technical and Electrical Specifications

|                     | THREE PHASE             | SINGLE PHASE                  |
|-----