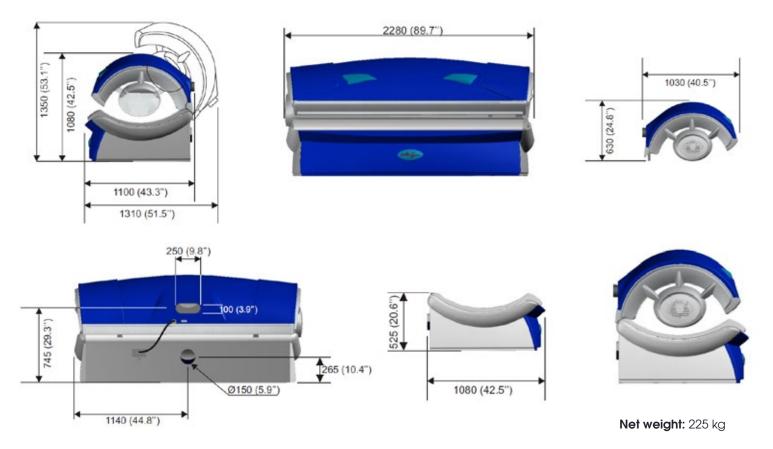

#### Weight and Dimensions

All dimensions in mm. Between brackets in inches.

Hyperion House, Alston Road Norwich, Norfolk, NR6 5DS United Kingdom 01603 789010 sales@helionova.co.uk helionova.co.uk

© 2025 Ultrasun International B.V. Product images may differ slightly from reality. Changes in specifications and design as well as printing and typographical errors are reserved.