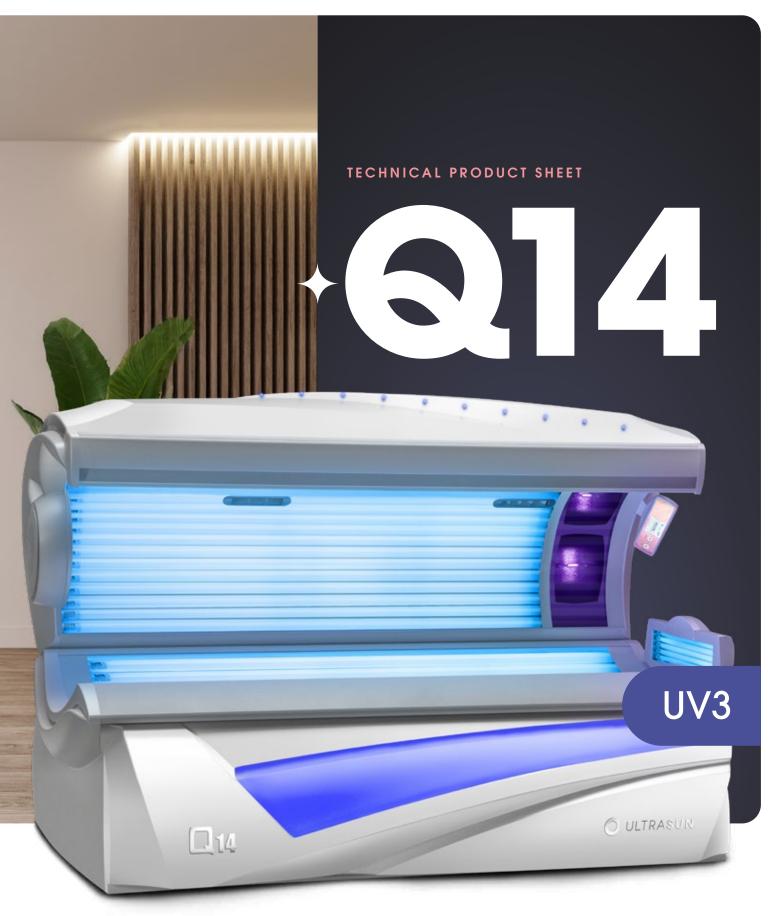

# Ultrasun Q14 Zen & Zest

View on our website

#### 48 LAMPS

#### Lamp Specifications UV3

| Top Lamps:         | 22 x Sunfit VRX3 160W E-Tronic   176 cm    |  |  |
|--------------------|--------------------------------------------|--|--|
| Base Lamps:        | 18 x Sunfit VX3 180W E-Tronic   190 cm     |  |  |
| Facial Lamps:      | ial Lamps: 3 x Sunfit WL500W High-Pressure |  |  |
| Shoulder Lamps:    | 5 x Sunfit S 25W                           |  |  |
| Max. session time: | 20 minutes                                 |  |  |