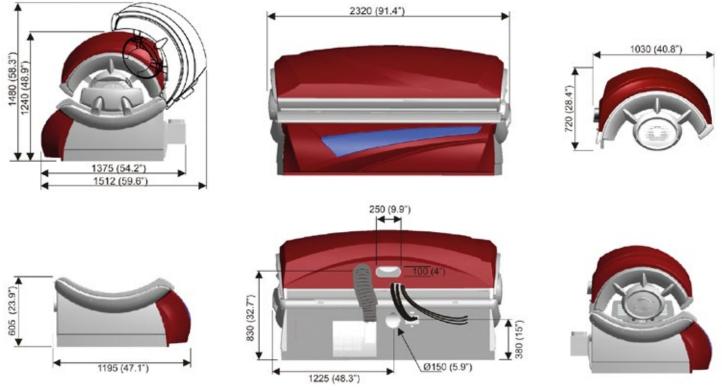

#### Weight and Dimensions

All dimensions in mm. Between brackets in inches.

Net weight: 270 kg Net weight + airco: 310 kg

Hyperion House, Alston Road Norwich, Norfolk, NR6 5DS United Kingdom 01603 789010 sales@helionova.co.uk helionova.co.uk