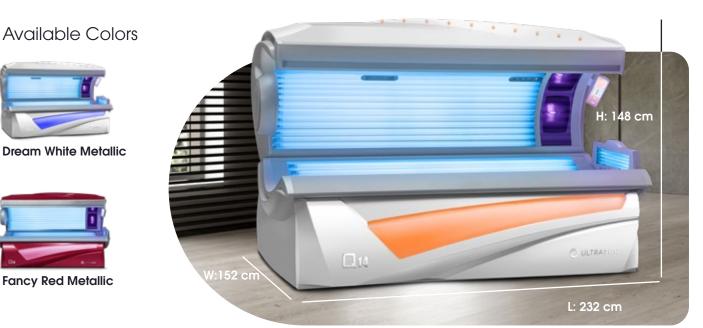

#### Weight and Dimensions

All dimensions in mm. Between brackets in inches.

Net weight: 270 kg Net weight + airco: 310 kg

Hyperion House, Alston Road Norwich, Norfolk, NR6 5DS United Kingdom 01603 789010 sales@helionova.co.uk helionova.co.uk