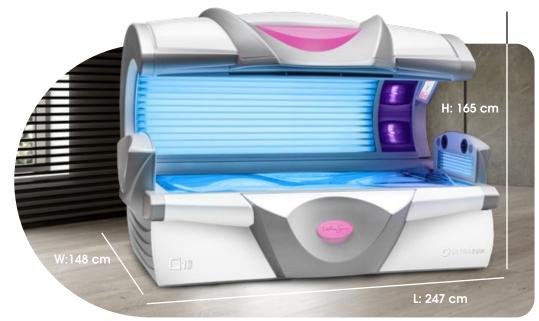

#### Weight and Dimensions

All dimensions in mm. Between brackets in inches.

Net weight: 450 kg

Hyperion House, Alston Road Norwich, Norfolk, NR6 5DS United Kingdom 01603 789010 sales@helionova.co.uk helionova.co.uk