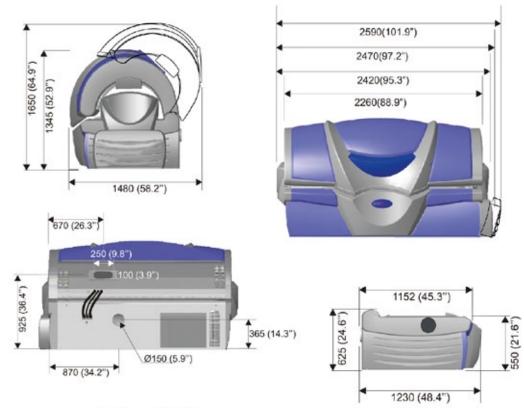

#### Weight and Dimensions

All dimensions in mm. Between brackets in inches.

Net weight: 450 kg

Hyperion House, Alston Road Norwich, Norfolk, NR6 5DS United Kingdom 01603 789010 sales@helionova.co.uk helionova.co.uk