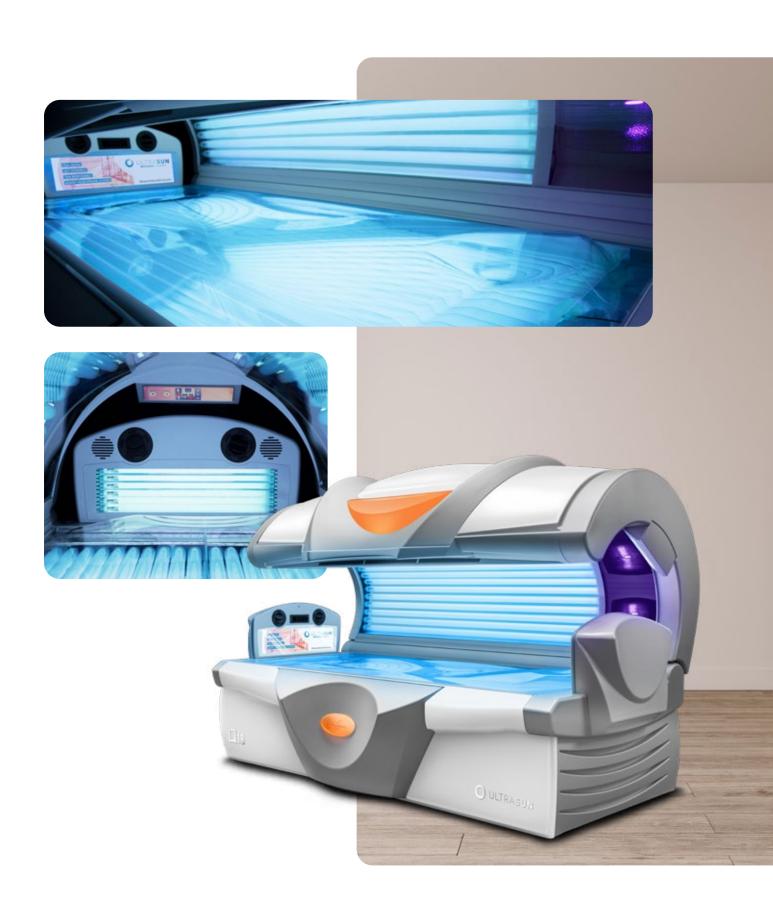

# Ultrasun Q18

View on our website

## **Swift Sunless Perfection**

#### Lamp Specifications UV3

**Top Lamps:** 25 x Sunfit VRX3 160W E-Tronic | 176 cm

**Base Lamps:** 20 x Sunfit VX3 180W E-Tronic | 190 cm

Facial Lamps: 4 x Sunfit WL 500W High-Pressure

**Shoulder Lamps:** 6 x Sunfit S 25W