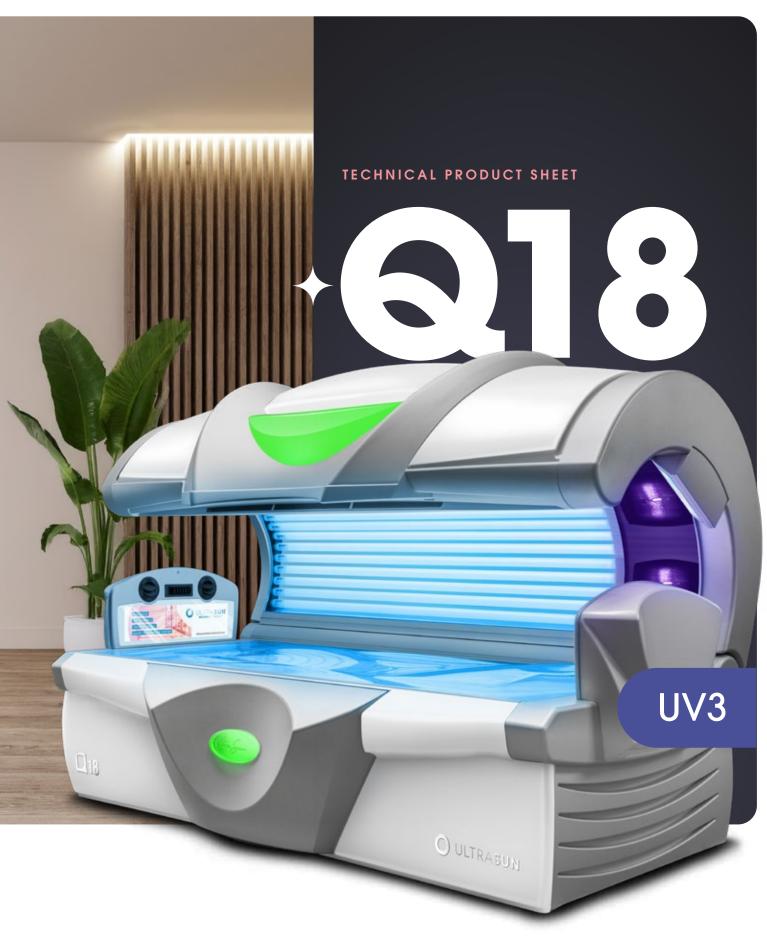

# Ultrasun Q18

View on our website

## **Swift Sunless Perfection**

#### Standard equipped with

Age Control

Airco

Bluetooth\*

BodyShaped Acrylic

BodyCooler

Electronic Ballasts

Facial Lamps

IQ Touch Control

LED Colour Control

Salon Music\*

Shoulder Tanner

SoundBoost\*

Voice Guide\*

Wellness Sound\*

\*Part of Full Audio Module

#### Additional options

Hybrid Lamps

Aroma & Breeze

#### Available Colors

Dream White Metallic

#### Lamp Specifications UV3

**Top Lamps:** 25 x Sunfit VRX3 160W E-Tronic | 176 cm

**Base Lamps:** 20 x Sunfit VX3 180W E-Tronic | 190 cm

Facial Lamps: 4 x Sunfit WL 500W High-Pressure

**Shoulder Lamps:** 6 x Sunfit S 25W