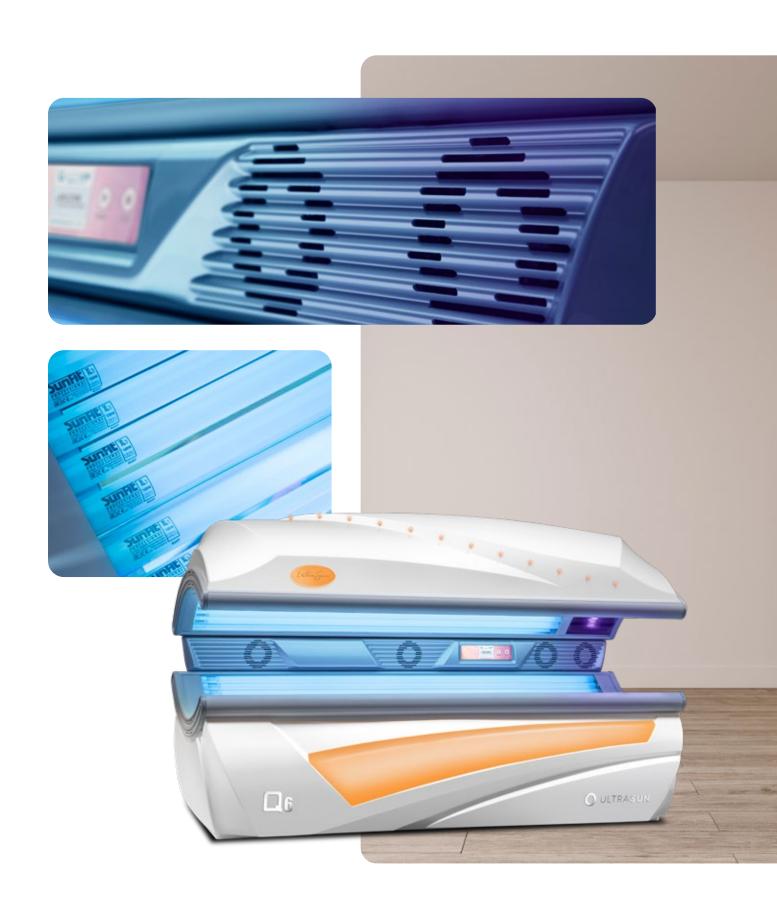

# Ultrasun Q6

# Compact + Stylish

#### Standard equipped with

Age Control

Bluetooth\*

BodyCooler

Electronic Ballasts

Facial Lamps

IQ Touch Control

LED Colour Control

### Lamp Specifications UV3

**Top Lamps:** 16 x Sunfit VRX3 160W E-Tronic | 176 cm

**Base Lamps:** 16 x Sunfit XL3 120W E-Tronic | 190 cm

Facial Lamps: 2 x Sunfit WL500W High-Pressure

Max. session time: 20 minutes