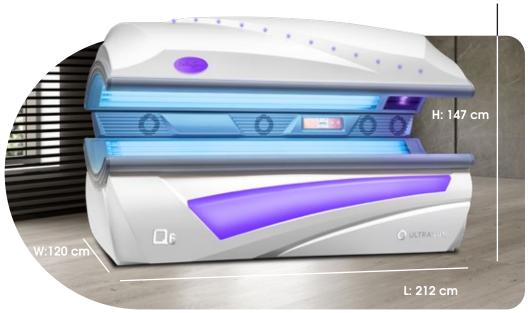

#### Weight and Dimensions

All dimensions in mm. Between brackets in inches.

568 (22.4")

Hyperion House, Alston Road Norwich, Norfolk, NR6 5DS United Kingdom 01603 789010 sales@helionova.co.uk helionova.co.uk