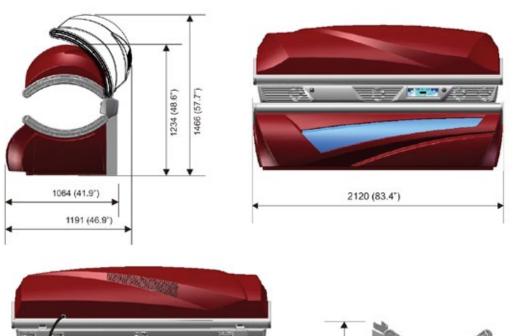

#### Weight and Dimensions

All dimensions in mm. Between brackets in inches.

568 (22.4")

Hyperion House, Alston Road Norwich, Norfolk, NR6 5DS United Kingdom 01603 789010 sales@helionova.co.uk helionova.co.uk