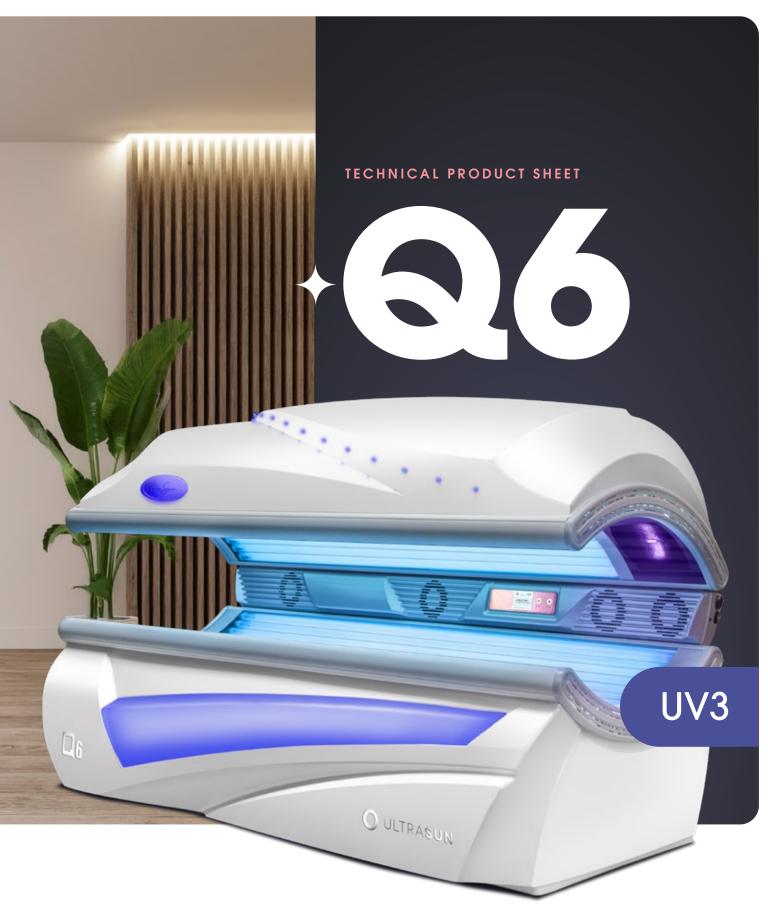

# Ultrasun Q6

# Compact + Stylish

#### Standard equipped with

Age Control

Bluetooth\*

BodyCooler

Electronic Ballasts

Facial Lamps

IQ Touch Control

LED Colour Control

### Lamp Specifications UV3

**Top Lamps:** 16 x Sunfit VRX3 160W E-Tronic | 176 cm

**Base Lamps:** 16 x Sunfit XL3 120W E-Tronic | 190 cm

Facial Lamps: 2 x Sunfit WL500W High-Pressure

Max. session time: 20 minutes