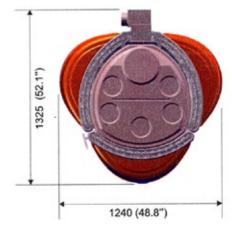

# Weight and Dimensions

All dimensions in mm. Between brackets in inches.

Net weight: 250 kg

Net weight + airco: 290 kg

Hyperion House, Alston Road Norwich, Norfolk, NR6 5DS United Kingdom

01603 789010 sales@helionova.co.uk helionova.co.uk