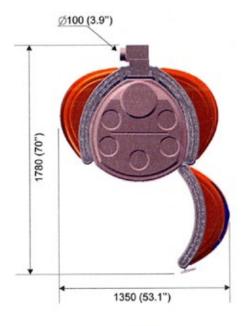

**Power consumption:** 9,400W (10,400W with airco) 9,400W (10,400W with airco)

**Ventilation:** 1 x 100 mm **Air extraction hose:** included

# Weight and Dimensions

All dimensions in mm. Between brackets in inches.

Net weight: 250 kg

Net weight + airco: 290 kg

Hyperion House, Alston Road Norwich, Norfolk, NR6 5DS United Kingdom

01603 789010 sales@helionova.co.uk helionova.co.uk