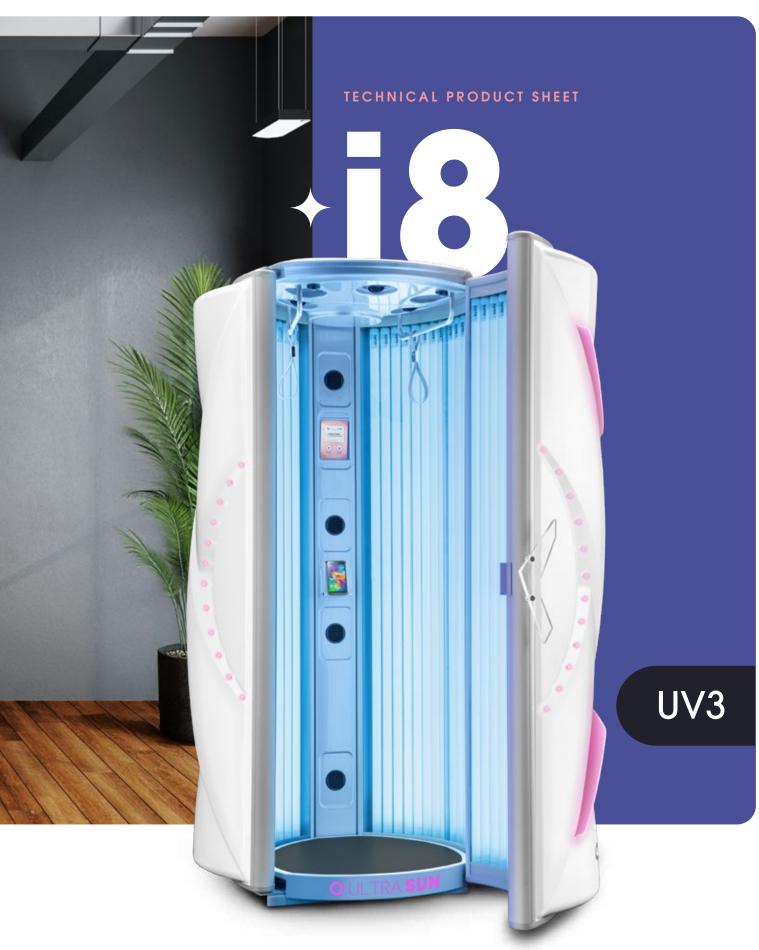

# Ultrasun i8

# Revive | Shape | Tan

### Standard equipped with

Age Control

Bluetooth\*

Electronic Ballasts

Handles

IQ Touch Control

LED Colour Control

Salon Music\*

SoundBoost

TopCooler

Voice Guide\*

Wellness Sound\*

# Additional options

Airco

Hybrid Lamps

Aroma & Breeze

VibraPlate

#### **Available Colors**

**Dream White Metallic** 

**Xtreme Orange Metallic** 

<sup>\*</sup>Part of Full Audio Module