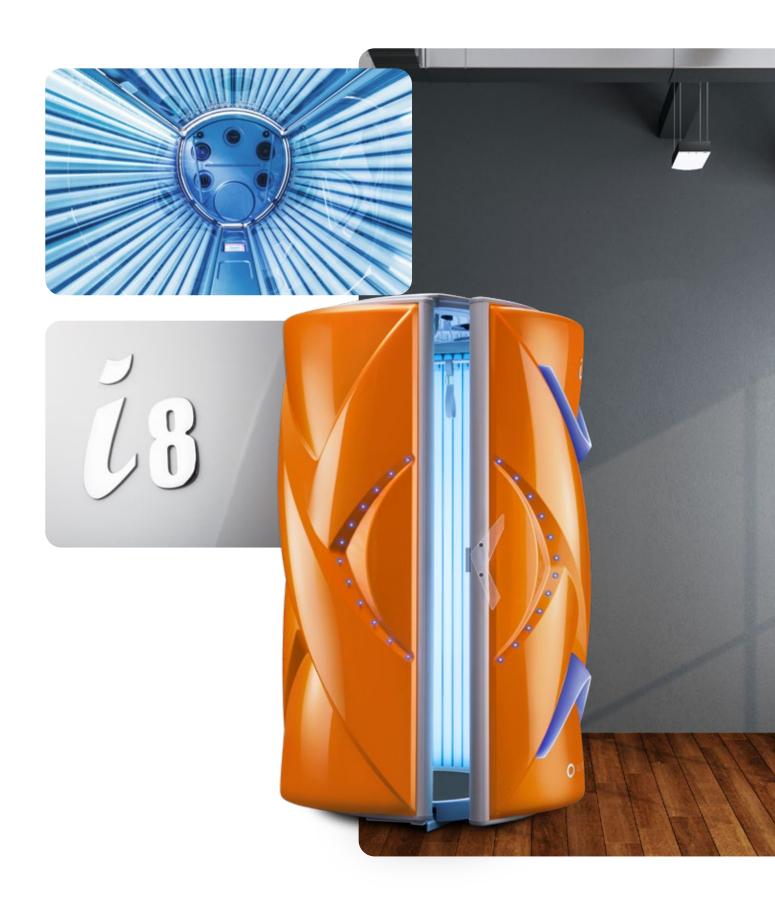

# Ultrasun i8

### Standard equipped with

Age Control

Bluetooth\*

Electronic Ballasts

Handles

IQ Touch Control

LED Colour Control

Salon Music\*

#### **Available Colors**

**Dream White Metallic** 

**Xtreme Orange Metallic** 

<sup>\*</sup>Part of Full Audio Module