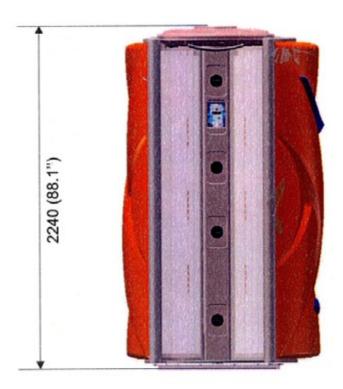

# Weight and Dimensions

All dimensions in mm. Between brackets in inches.

Net weight: 250 kg

Net weight + airco: 290 kg

Hyperion House, Alston Road Norwich, Norfolk, NR6 5DS United Kingdom

01603 789010 sales@helionova.co.uk helionova.co.uk