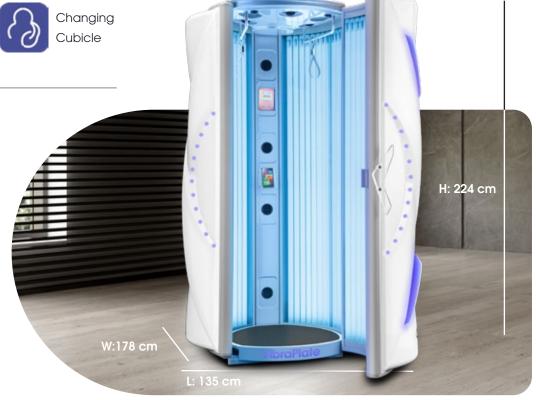

# Weight and Dimensions

All dimensions in mm. Between brackets in inches.

Net weight: 250 kg

Net weight + airco: 290 kg

Hyperion House, Alston Road Norwich, Norfolk, NR6 5DS United Kingdom

01603 789010 sales@helionova.co.uk helionova.co.uk