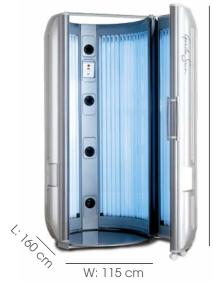

### **DIMENSIONS (OPEN)**

CI

÷

Length = Door open dimension Width = Door closed dimension Height = Floor to ceiling