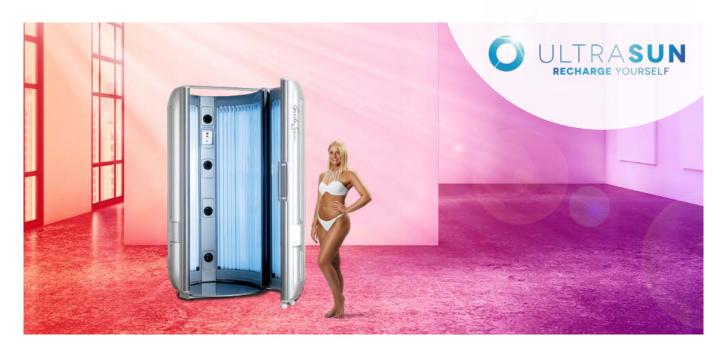

# **GARDASUN SUNRISE 7000**

### **TECHNICAL DETAILS**

| Total Lamps       | 42 x Sunfit XL3 180W E-Tronic   180 cm         |
|-------------------|------------------------------------------------|
|                   |                                                |
| Power Consumption | ± 7,000 W                                      |
|                   |                                                |
| Power Supply      | 40 Amps single or 16 Amps per phase TPN&E      |
|                   |                                                |
| Breaker           | Type C Breaker                                 |
|                   |                                                |
| Weight            | 220 Kg                                         |
|                   |