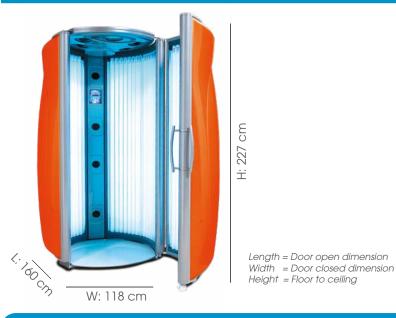

--------------------------------------------------|--|
| Power Consumption | ± 9,200 W                                                                                         |  |
| Power Supply      | 50 Amps single or 16 Amps per phase TPN&E                                                         |  |
| Breaker           | Type C Breaker                                                                                    |  |
| Weight            | 280 Kg                                                                                            |  |
| Colour Options    | Royal Blue Metallic, Ice Blue Metallic,<br>Xtreme Orange Metallic <i>(subject to availablity)</i> |  |

## FEATURES Solar Control Top Cooler Air Extraction Hose

Changing Cubicle also available

#### **DIMENSIONS (OPEN)**



#### VENTILATION

The ventilation output is 1700 cubic metres of air per hour.

1 x 10cm diameter flexible duct is fitted to the rear of the machine. The duct can be fitted into a ventilation system or vented out to atmosphere providing this is not further than 3 metres from the sunbed.

#### ANY QUERIES? PLEASE CALL HELIONOVA ON 01603 789 010

### ELECTRICAL REQUIREMENTS

| Three Phase Supply  |                                                 | 7. |
|---------------------|-------------------------------------------------|----|
| Socket Requirement  | 16 amps per phase TPN&E. Female commando socket |    |
| Trip Size           | 16 amps per phase C Type                        |    |
| Single Phase Supply |                                                 |    |
| Socket Requirement  | 63