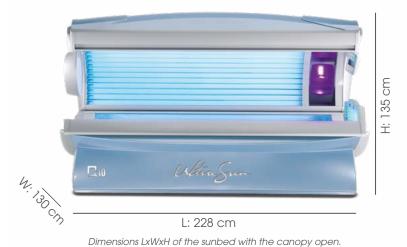

# **DIMENSIONS (OPEN)**

VENTILATION

The ventilation output is 1700 cubic metres of air per hour.

2 x 20cm diameter flexible ducts are fitted to the rear of the machine. The ducts can be fitted into a ventilation system or vented out to atmosphere providing this is not further than 3 metres from the sunbed.