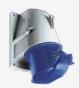

#### **ELECTRICAL REQUIREMENTS**

| Three Phase Supply  |                                                 |
|---------------------|-------------------------------------------------|
| Socket Requirement  | 16 amps per phase TPN&E. Female commando socket |
| Trip Size           | 16 amps per phase C Type                        |
| Single Phase Supply |                                                 |
| Socket Requirement  | 32 amp. Female commando socket                  |
| Trip Size           | 32 amp. C Type                                  |
|                     |                                                 |