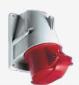

#### **ELECTRICAL REQUIREMENTS**

| Three Phase Supply  |                                                 |
|---------------------|-------------------------------------------------|
| Socket Requirement  | 16 amps per phase TPN&E. Female commando socket |
| Trip Size           | 16 amps per phase C Type                        |
| Single Phase Supply |                                                 |
| Socket Requirement  | 32 amp. Female commando socket                  |
| Trip Size           | 32 amp. C Type                                  |
|                     |                                                 |