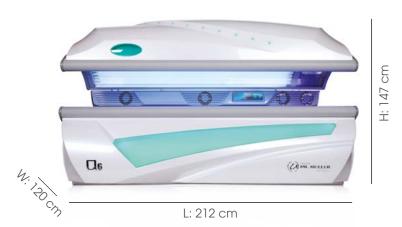

-Tronic   176 cm       |
|-------------------|-----------------------------------------------|
| Base Lamps        | 16 x Sunfit XL3 120W E-Tronic   190cm         |
| Facial Lamps      | 2 x Sunfit WL 500W                            |
|                   |                                               |
| Power Consumption | ± 5.400 W                                     |
| Power Supply      | 32 Amps single or 16 Amps per phase TPN&E     |
| Breaker           | Type C Breaker                                |
| Weight            | 230 Kg                                        |
| Colour Options    | Dream White Metallic (Subject to availablity) |
|                   |                                               |

### **FEATURES**









Facial Lamps

Moodli

## **DIMENSIONS (OPEN)**



Dimensions LxWxH of the sunbed with the canopy open.

#### **ELECTRICAL REQUIREMENTS**

| Three Phase Supply  |                                                 |
|---------------------|-------------------------------------------------|
| Socket Requirement  | 16 amps per phase TPN&E. Female commando socket |
| Trip Size           | 16 amps per phase C Type                        |
| Single Phase Supply |                                                 |
| Socket Requirement  | 32 amp. Female commando socket                  |
| Trip Size           | 32 amp. C Type                                  |
|                     |                                                 |

Each machine will have a male commando plug fitted with a minimum of 2.5m flex. If position of female socket requires